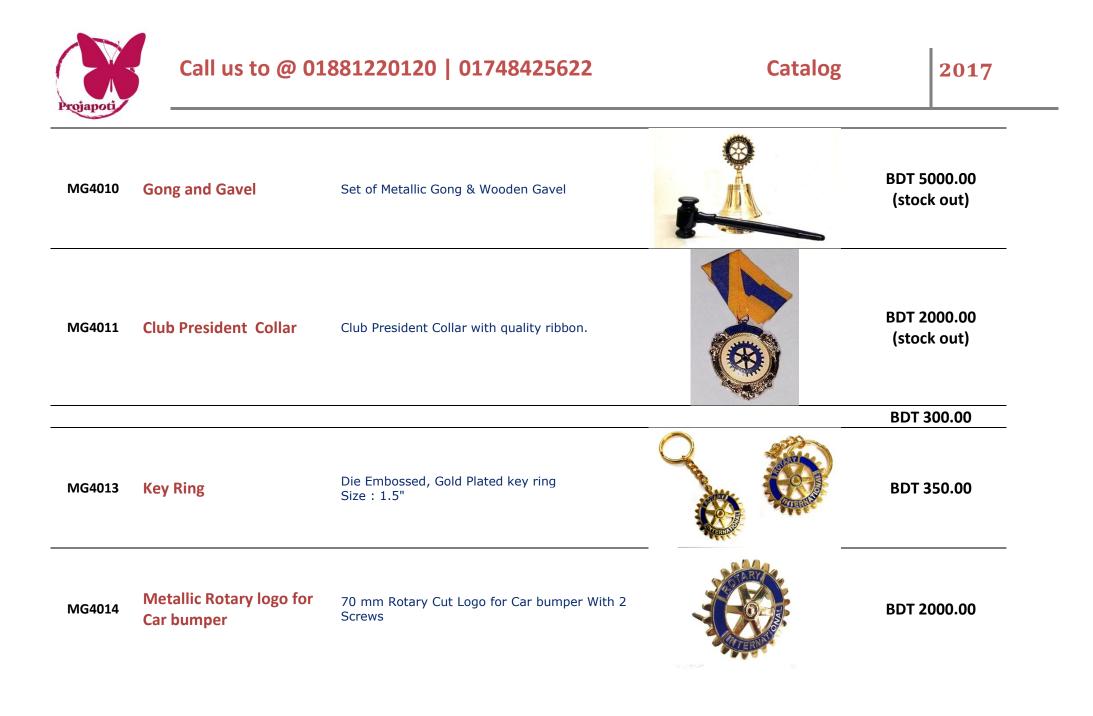

| Projapoti |                                 |                                                                                                                                                                                                              |                                                                                                                                                                                                                                                                                                                                                                                                                                                                                                                                                                                                                                                                                                                                                                                                                                                                                                                                                                                                                                                                                                                                                                                                                                                                                                                                                                                                                                                                                                                                                                                                                                                                                                                                                                                                                                                                                                                                                                                                                                                                                                                                |                                             |
|-----------|---------------------------------|--------------------------------------------------------------------------------------------------------------------------------------------------------------------------------------------------------------|--------------------------------------------------------------------------------------------------------------------------------------------------------------------------------------------------------------------------------------------------------------------------------------------------------------------------------------------------------------------------------------------------------------------------------------------------------------------------------------------------------------------------------------------------------------------------------------------------------------------------------------------------------------------------------------------------------------------------------------------------------------------------------------------------------------------------------------------------------------------------------------------------------------------------------------------------------------------------------------------------------------------------------------------------------------------------------------------------------------------------------------------------------------------------------------------------------------------------------------------------------------------------------------------------------------------------------------------------------------------------------------------------------------------------------------------------------------------------------------------------------------------------------------------------------------------------------------------------------------------------------------------------------------------------------------------------------------------------------------------------------------------------------------------------------------------------------------------------------------------------------------------------------------------------------------------------------------------------------------------------------------------------------------------------------------------------------------------------------------------------------|---------------------------------------------|
| MG4016    | Paul Harris Fellow<br>Medallion | This gold-finish medallion etched with Paul<br>Harris's profile can be worn or displayed with<br>pride in recognition of achieving Paul Harris<br>Fellow status.<br>* Available only to Paul Harris Fellows. |                                                                                                                                                                                                                                                                                                                                                                                                                                                                                                                                                                                                                                                                                                                                                                                                                                                                                                                                                                                                                                                                                                                                                                                                                                                                                                                                                                                                                                                                                                                                                                                                                                                                                                                                                                                                                                                                                                                                                                                                                                                                                                                                | BDT 2000.00                                 |
| MG4017    | Theme 2014-15                   | Full Color Theme Pin featuring R.I. President<br>Huang's 2014-15 Theme Words and logo.                                                                                                                       | LIGHT-UP<br>-ROTARY                                                                                                                                                                                                                                                                                                                                                                                                                                                                                                                                                                                                                                                                                                                                                                                                                                                                                                                                                                                                                                                                                                                                                                                                                                                                                                                                                                                                                                                                                                                                                                                                                                                                                                                                                                                                                                                                                                                                                                                                                                                                                                            | <del>Was BDT 250.00</del><br>Now BDT 150.00 |
| MG4019    | I Love Rotary Badge             | I love Rotary Badge made with aluminum.                                                                                                                                                                      | Rotary (8)                                                                                                                                                                                                                                                                                                                                                                                                                                                                                                                                                                                                                                                                                                                                                                                                                                                                                                                                                                                                                                                                                                                                                                                                                                                                                                                                                                                                                                                                                                                                                                                                                                                                                                                                                                                                                                                                                                                                                                                                                                                                                                                     | BDT 100.00                                  |
| MG4021    | Charter Member Pin              | Die Embossed, Gold Plated lapel pin<br>Size: 33MM                                                                                                                                                            | COLUMN TO THE REAL PROPERTY OF | BDT 300.00                                  |

| MG4022 | Director            | Die Embossed, Gold Plated lapel pin<br>Size: 33MM   | FA THATTONS                         | BDT 300.00                                  |
|--------|---------------------|-----------------------------------------------------|-------------------------------------|---------------------------------------------|
| MG4023 | Theme Pin 2013-14   | High quality 2013-14 Theme Full Color Lapel<br>Pin. | ENGAGE<br>RUTARY<br>CHANGE<br>LIVES | <del>Was BDT 250.00</del><br>Now BDT 150.00 |
| MG4024 | Rotary Badge        | Badge made with aluminum.                           |                                     | BDT 100.00                                  |
| MG4025 | End Polio Now Badge | End Polio Now badge made with aluminum.             |                                     | BDT 100.00                                  |